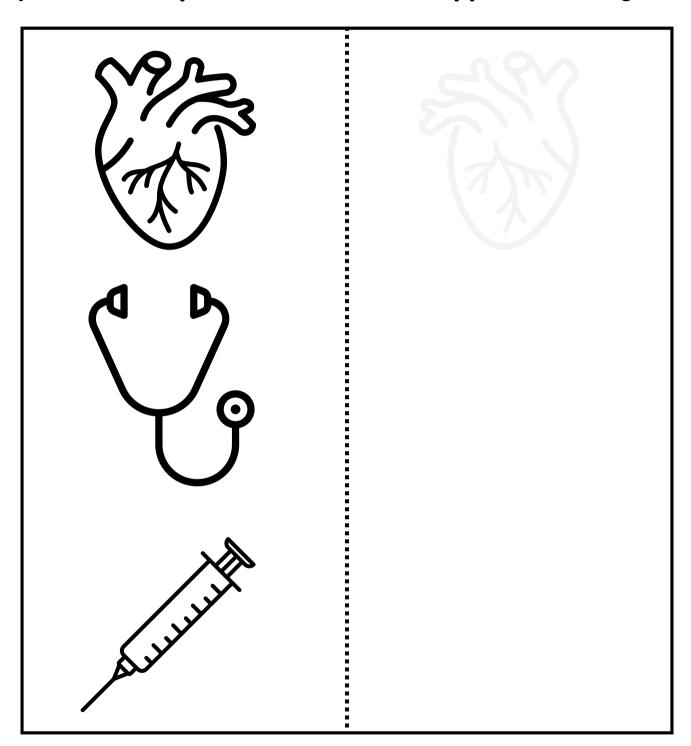

Sometimes kids with heterotaxy are born with what we call "mirror image" organs, flipped from left to right. Can you draw the pictures on the left flipped to the right?